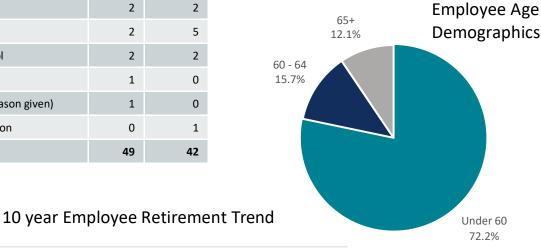

#### Human Resources update

Director of Administrative Services Gary Sitzman will retire on April 30, 2021.