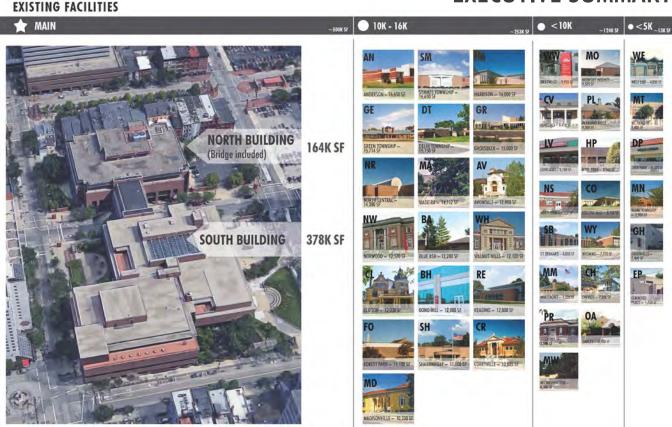

All 41 existing Library locations organized by size. Snapshots scaled in rough proportion to their relative size.

Following the direction of the Library Board of Trustees to have an inclusive and transparent process, over 90 meetings were held including Community Listening Sessions and open houses for every library as well as advisory groups, workshops, focus groups, surveys, and more. Over 3,000 community members, stakeholders, and staff members contributed to the plan development through their participation in these activities. Many local plans and strategies from governmental, educational, and, institutional sources were consulted. The Facility Master Plan recommendations complement broader community goals and initiatives related to equity, inclusion, and environmental sustainability.