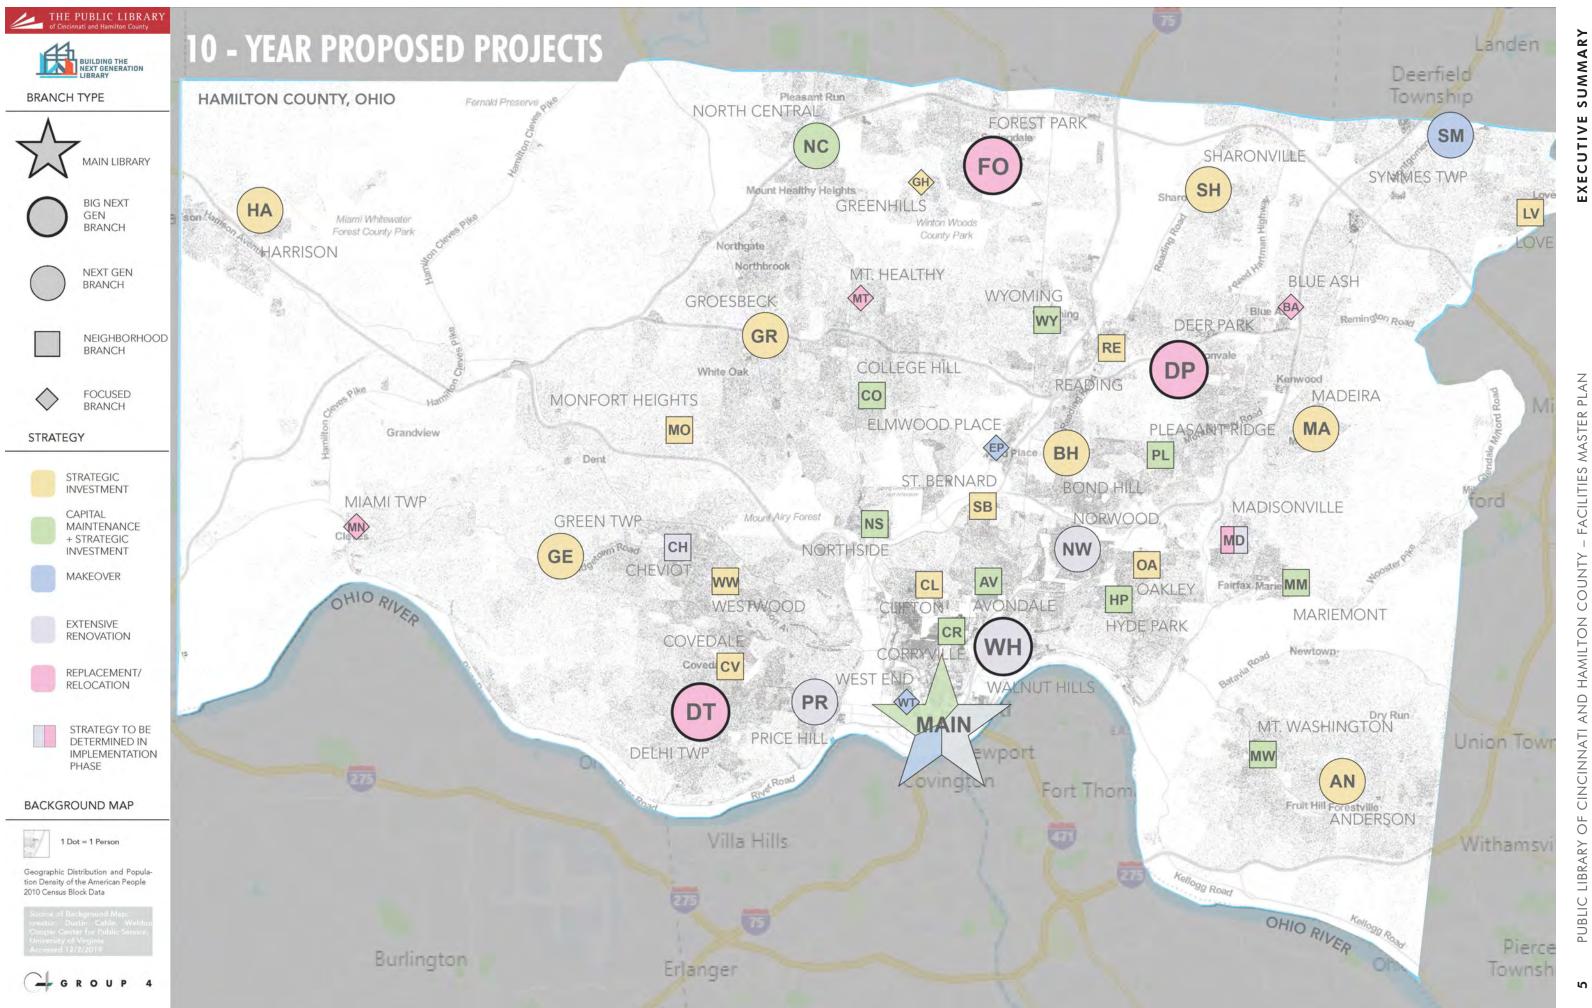

Community priorities are more than just making critical repairs and improving library accessibility, but also renovating and expanding libraries so that they may provide the full range of next generation library spaces. This Facility Master Plan proposes improvements at all locations ranging from small strategic investments that will provide low cost, high impact improvements, to moderate capital maintenance projects, to larger design projects. These projects also range from light makeovers to modest renovations, major renovations, additions, replacements, and relocations.

Today there is not a clear organizational structure related to branch size and the types of services and hours that customers can expect. The plan proposes four library types:

- Main Library, which has flagship services and supports the entire library system;
- Next Generation Libraries, which are the larger branches from 12,000 to 25,000 square feet, and, because of their larger size, can provide a full range of traditional, contemporary, and emerging services and will serve as regional destinations within their planning zones;
- Neighborhood Libraries, sized from 6,000-12,000 square feet, can contain a good cross section of library services and provide important access to services in their communities;
- Focused Libraries, which are the smallest at less than 6,000 square feet, but despite their size, can be run efficiently to deliver important targeted, impactful services tailored to neighborhood needs.

The planning process identified the 10-year priority projects, amounting to: \$120M-\$130M in design projects; \$20M - \$25M in capital maintenance projects; as well as approximately \$2M in strategic investments. A total of \$98M is projected to be available in the first five years, and the plan identifies the initial projects anticipated to launch through 2023. The balance of projects and funding will be conditional on continued funding streams including state and local funding.

For more and updated information visit: <a href="http://www.cincinnatilibrary.org/NextGenerationLibrary">www.cincinnatilibrary.org/NextGenerationLibrary</a>

| UPDATED 12/08/2019           |    |                |             |
|------------------------------|----|----------------|-------------|
| Legend                       |    | Branch         | Branch Type |
|                              | AN | Anderson       | NEXT GEN    |
| BIG NEXTGEN:                 | AV | Avondale       | NBHD        |
| Big Next Generation Library  | BA | Blue Ash       | FOCUSED     |
| more than 20,000 Square Feet | BH | Bond Hill      | NEXT GEN    |
|                              | СН | Cheviot        | NBHD        |
| NEXT GEN:                    | CL | Clifton        | NBHD        |
| Next Generation Library      | CO | College Hill   | NBHD        |
| 12,000 to 20,000 Square Feet | CR | Corryville     | NBHD        |
|                              | CV | Covedale       | NBHD        |
| NBHD: ,                      | DP | Deer Park      | BIGNEXTGEN  |
| Neighborhood Library         | DT | Delhi Township | BIGNEXTGEN  |
| 5,000 to 12,000 Square Feet  | EP | Elmwood Place  | FOCUSED     |
|                              | FO | Forest Park    | BIGNEXTGEN  |

FOCUSED: Focused Library less than 5,000 Square Feet

| AN   | Anderson           | NEXT GEN   | - |
|------|--------------------|------------|---|
| AV   | Avondale           | NBHD       | ١ |
| BA   | Blue Ash           | FOCUSED F  |   |
| BH   | Bond Hill          | NEXT GEN   |   |
| СН   | Cheviot            | NBHD       |   |
| CL   | Clifton            | NBHD       | 5 |
| со   | College Hill       | NBHD       | ł |
| CR   | Corryville         | NBHD       | F |
| CV   | Covedale           | NBHD       | 5 |
| DP   | Deer Park          | BIGNEXTGEN | F |
| DT   | Delhi Township     | BIGNEXTGEN | F |
| EP   | Elmwood Place      | FOCUSED    | ſ |
| FO   | Forest Park        | BIGNEXTGEN | F |
| GE   | Green Township     | NEXT GEN   | 5 |
| GH   | Greenhills         | FOCUSED    | 9 |
| GR   | Groesbeck          | NEXT GEN   | 5 |
| HA   | Harrison           | NEXT GEN   | 5 |
| HP   | Hyde Park          | NBHD       | E |
| LV   | Loveland           | NBHD       | 5 |
| MA   | Madeira            | NEXT GEN   | 5 |
| MD   | Madisonville       | NBHD       | ſ |
| MM   | Mariemont          | NBHD       | ŀ |
| MN   | Miami Township     | FOCUSED    | F |
| MO   | Monfort Heights    | NBHD       | 5 |
| MT   | Mt. Healthy        | FOCUSED    | F |
| MW   | Mt. Washington     | NBHD       | ł |
| NC   | North Central      | NEXT GEN   | ŀ |
| NS   | Northside          | NBHD       | E |
| NW   | Norwood            | NEXT GEN   |   |
| OA   | Oakley             | NBHD       | 5 |
| PL   | Pleasant Ridge     | NBHD       | E |
| PR   | Price Hill         | NEXT GEN   | ſ |
| RE   | Reading            | NBHD       | 5 |
| SH   | Sharonville        | NEXT GEN   | 5 |
| SB   | St. Bernard        | NBHD       | 5 |
| SM   | Symmes Township    | NEXT GEN   | ſ |
| WH   | Walnut Hills       | BIGNEXTGEN | ſ |
| WT   | West End           | FOCUSED    | ſ |
| WW   | Westwood           | NBHD       | 5 |
| WY   | Wyoming            | NBHD       | ł |
|      | MAIN               | _          | _ |
| Nort | h& South Building  | MAIN       | 5 |
| Sout | h Building         | MAIN       | 5 |
| Nort | h & South Building | MAIN       | 5 |
| Vine | St. Plaza          | MAIN       | ١ |
| New  | Stairs in Atrium   | MAIN       | r |