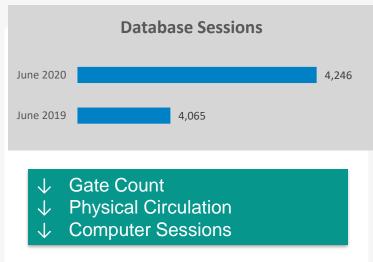

**SUBJECT: Circulation and Activity Measures: June 2020** 

|                                 | June 2020 | June 2019 | Percent<br>Change |  |  |  |  |  |  |
|---------------------------------|-----------|-----------|-------------------|--|--|--|--|--|--|
| Circulation - Physical          | 99,934    | 374,917   | -73%              |  |  |  |  |  |  |
| Circulation - Digital           | 208,460   | 153,978   | 35%               |  |  |  |  |  |  |
| Gate Count                      | 33,197    | 405,318   | -92%              |  |  |  |  |  |  |
| Computer Sessions               | 13,333    | 78,475    | -83%              |  |  |  |  |  |  |
| Website Visits                  | 377,604   | 465,585   | -19%              |  |  |  |  |  |  |
| Active Cardholders              | 177,495   | 195,593   | -9%               |  |  |  |  |  |  |
| Total Cardholders               | 334,555   | 301,038   | 11%               |  |  |  |  |  |  |
| Percent Active Cardholders      | 53%       | 65%       |                   |  |  |  |  |  |  |
| Online Homework Help Attendance | 956       | 599       | 60%               |  |  |  |  |  |  |
| Virtual Reference Service       |           |           |                   |  |  |  |  |  |  |
| Email                           | 1,270     | 242       | 425%              |  |  |  |  |  |  |
| Phone                           | 4,419     | 3,825     | 16%               |  |  |  |  |  |  |
| Mail                            | 118       |           |                   |  |  |  |  |  |  |
| Snack & Meal Programs           |           |           |                   |  |  |  |  |  |  |
| Number of Programs              | 259       |           |                   |  |  |  |  |  |  |
| Attendance                      | 9,843     |           |                   |  |  |  |  |  |  |
| School Ready Programs (Virtual) |           |           |                   |  |  |  |  |  |  |
| Number of Programs              | 7         |           |                   |  |  |  |  |  |  |
| Attendance                      | 76        |           |                   |  |  |  |  |  |  |

### June 2020

425% increase in Askalibrarian emails Compared to June 2019

4,419
Infoline calls answered

We provided food to over **9,800** people

956 Online Homework Help Sessions

208,460 Digital Checkouts

Compared to June 2019