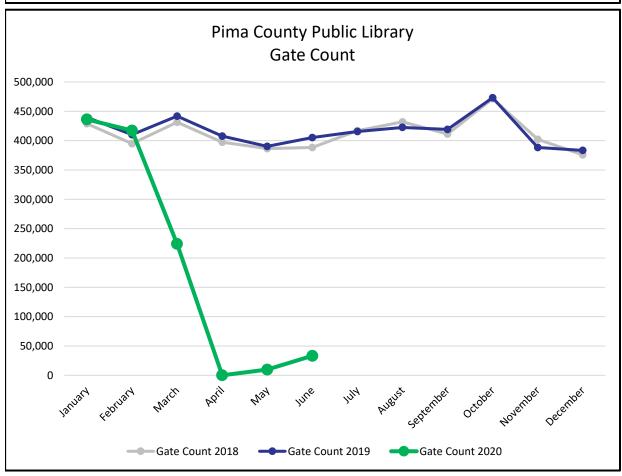

**SUBJECT: Circulation and Activity Measures: June 2020** 

|                                 | June 2020 | June 2019 | Percent<br>Change |  |  |  |  |  |  |
|---------------------------------|-----------|-----------|-------------------|--|--|--|--|--|--|
| Circulation - Physical          | 99,934    | 374,917   | -73%              |  |  |  |  |  |  |
| Circulation - Digital           | 208,460   | 153,978   | 35%               |  |  |  |  |  |  |
| Gate Count                      | 33,197    | 405,318   | -92%              |  |  |  |  |  |  |
| Computer Sessions               | 13,333    | 78,475    | -83%              |  |  |  |  |  |  |
| Website Visits                  | 377,604   | 465,585   | -19%              |  |  |  |  |  |  |
| Active Cardholders              | 177,495   | 195,593   | -9%               |  |  |  |  |  |  |
| Total Cardholders               | 334,555   | 301,038   | 11%               |  |  |  |  |  |  |
| Percent Active Cardholders      | 53%       | 65%       |                   |  |  |  |  |  |  |
| Online Homework Help Attendance | 956       | 599       | 60%               |  |  |  |  |  |  |
| Virtual Reference Service       |           |           |                   |  |  |  |  |  |  |
| Email                           | 1,270     | 242       | 425%              |  |  |  |  |  |  |
| Phone                           | 4,419     | 3,825     | 16%               |  |  |  |  |  |  |
| Mail                            | 118       |           |                   |  |  |  |  |  |  |
| Snack & Meal Programs           |           |           |                   |  |  |  |  |  |  |
| Number of Programs              | 259       |           |                   |  |  |  |  |  |  |
| Attendance                      | 9,843     |           |                   |  |  |  |  |  |  |
| School Ready Programs (Virtual) |           |           |                   |  |  |  |  |  |  |
| Number of Programs              | 7         |           |                   |  |  |  |  |  |  |
| Attendance                      | 76        |           |                   |  |  |  |  |  |  |

#### Library Advisory Board Activity Report: June 2020 Limited Hours and Services at all Locations due to COVID-19

|                            | Physical    | hysical Computer |            | Number of | Program    |  |
|----------------------------|-------------|------------------|------------|-----------|------------|--|
| BRANCH                     | Circulation | Use              | Gate Count | Programs  | Attendance |  |
| Bookmobile / Books By Mail | 309         | 0                | 0          | 0         | 0          |  |
| Caviglia-Arivaca           | 525         | 0                | 187        | 0         | 0          |  |
| Dewhirst-Catalina          | 1,645       | 0                | 0          | 0         | 0          |  |
| Dusenberry-River           | 0           | 0                | 0          | 0         | 0          |  |
| Eckstrom-Columbus          | 2,728       | 1,377            | 3,175      | 22        | 1,943      |  |
| El Pueblo                  | 172         | 516              | 1,044      | 22        | 431        |  |
| El Rio                     | 0           | 0                | 0          | 0         | 0          |  |
| Flowing Wells              | 1,236       | 632              | 1,125      | 22        | 262        |  |
| Himmel Park                | 5,967       | 0                | 0          | 0         | 0          |  |
| Joel D Valdez Main         | 3,601       | 987              | 3,692      | 0         | 0          |  |
| Joyner-Green Valley        | 6,825       | 750              | 1,273      | 0         | 0          |  |
| Kirk-Bear Canyon           | 7,438       | 125              | 2,601      | 0         | 0          |  |
| Martha Cooper              | 3,501       | 720              | 878        | 22        | 535        |  |
| Miller-Golf Links          | 10,679      | 727              | 1,230      | 0         | 0          |  |
| Mission                    | 1,868       | 886              | 1,604      | 22        | 413        |  |
| Murphy-Wilmot              | 9,693       | 1,719            | 2,263      | 17        | 755        |  |
| Nanini                     | 8,116       | 655              | 1,592      | 22        | 627        |  |
| Oro Valley                 | 11,050      | 406              | 3,053      | 0         | 0          |  |
| Quincie Douglas            | 875         | 317              | 819        | 22        | 1,267      |  |
| Sahuarita                  | 1,610       | 0                | 0          | 0         | 0          |  |
| Salazar-Ajo                | 1,036       | 125              | 1,359      | 0         | 0          |  |
| Sam Lena-South Tucson      | 206         | 238              | 406        | 0         | 0          |  |
| Santa Rosa                 | 200         | 174              | 408        | 18        | 1,987      |  |
| Southwest                  | 423         | 143              | 1,114      | 22        | 524        |  |
| Valencia                   | 1,083       | 1,033            | 1,857      | 27        | 633        |  |
| Wheeler Taft Abbett        | 6,965       | 654              | 1,310      | 0         | 0          |  |
| Woods Memorial             | 7,297       | 1,149            | 2,207      | 44        | 671        |  |
| Adult Services             | 0           | 0                | 0          | 0         | 0          |  |
| Youth Services             | 0           | 0                | 0          | 13        | 2,109      |  |
| TOTALS June 2020           | 95,048      | 13,333           | 33,197     | 295       | 12,157     |  |
| TOTALS June 2019           | 300,785     | 78,475           | 405,318    | 1,547     | 31,968     |  |
| Percentage Change          | -68%        | -83%             | -92%       | -81%      | -62%       |  |