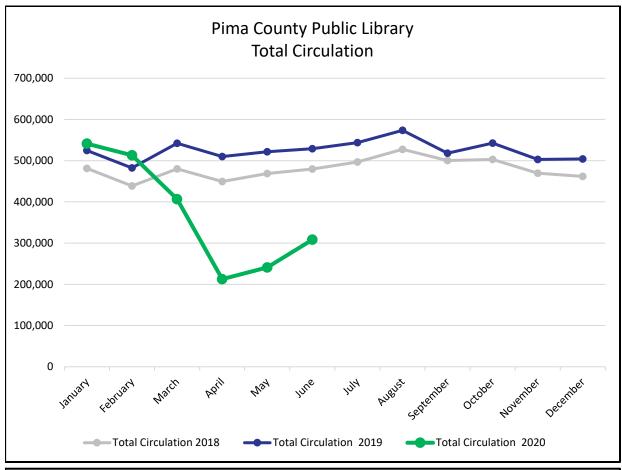

**SUBJECT: Circulation and Activity Measures: June 2020** 

|                                 | June 2020 | June 2019 | Percent<br>Change |  |  |  |  |  |  |
|---------------------------------|-----------|-----------|-------------------|--|--|--|--|--|--|
| Circulation - Physical          | 99,934    | 374,917   | -73%              |  |  |  |  |  |  |
| Circulation - Digital           | 208,460   | 153,978   | 35%               |  |  |  |  |  |  |
| Gate Count                      | 33,197    | 405,318   | -92%              |  |  |  |  |  |  |
| Computer Sessions               | 13,333    | 78,475    | -83%              |  |  |  |  |  |  |
| Website Visits                  | 377,604   | 465,585   | -19%              |  |  |  |  |  |  |
| Active Cardholders              | 177,495   | 195,593   | -9%               |  |  |  |  |  |  |
| Total Cardholders               | 334,555   | 301,038   | 11%               |  |  |  |  |  |  |
| Percent Active Cardholders      | 53%       | 65%       |                   |  |  |  |  |  |  |
| Online Homework Help Attendance | 956       | 599       | 60%               |  |  |  |  |  |  |
| Virtual Reference Service       |           |           |                   |  |  |  |  |  |  |
| Email                           | 1,270     | 242       | 425%              |  |  |  |  |  |  |
| Phone                           | 4,419     | 3,825     | 16%               |  |  |  |  |  |  |
| Mail                            | 118       |           |                   |  |  |  |  |  |  |
| Snack & Meal Programs           |           |           |                   |  |  |  |  |  |  |
| Number of Programs              | 259       |           |                   |  |  |  |  |  |  |
| Attendance                      | 9,843     |           |                   |  |  |  |  |  |  |
| School Ready Programs (Virtual) |           |           |                   |  |  |  |  |  |  |
| Number of Programs              | 7         |           |                   |  |  |  |  |  |  |
| Attendance                      | 76        |           |                   |  |  |  |  |  |  |

#### Library Advisory Board Report June 2020 Physical Material Circulation

Limited services at all locations due to COVID-19. Browsing the collection was not allowed in June 2020

| Library                | June 2020<br>Circulation | June 2019<br>Circulation | % Change | FY19/20 to date<br>Circulation | FY18/19 to date<br>Circulation | % Change |  |
|------------------------|--------------------------|--------------------------|----------|--------------------------------|--------------------------------|----------|--|
| Bookmobile/Readrunners | 309                      | 1,226                    | -75%     | 11,795                         | 15,711                         | -25%     |  |
| Caviglia-Arivaca       | 525                      | 811                      | -35%     | 8,481                          | 10,765                         | -21%     |  |
| Dewhirst-Catalina      | 1,645                    | 3,171                    | -48%     | 32,171                         | 41,204                         | -22%     |  |
| Dusenberry-River       | 0                        | 22,518                   | -100%    | 174,200                        | 266,500                        | -35%     |  |
| Eckstrom-Columbus      | 2,728                    | 9,730                    | -72%     | 82,281                         | 114,711                        | -28%     |  |
| El Pueblo              | 172                      | 964                      | -82%     | 9,537                          | 13,684                         | -30%     |  |
| El Rio                 | 2                        | 2,768                    | -100%    | 23,477                         | 31,202                         | -25%     |  |
| Flowing Wells          | 1,236                    | 5,417                    | -77%     | 46,545                         | 40,283                         | 16%      |  |
| Himmel Park            | 5,967                    | 14,700                   | -59%     | 132,668                        | 181,548                        | -27%     |  |
| Joel D. Valdez-Main    | 3,601                    | 14,858                   | -76%     | 434,030                        | 204,511                        | 112%     |  |
| Joyner-Green Valley    | 6,825                    | 17,988                   | -62%     | 177,599                        | 229,199                        | -23%     |  |
| Kirk-Bear Canyon       | 7,438                    | 17,328                   | -57%     | 137,395                        | 201,716                        | -32%     |  |
| Martha Cooper          | 3,501                    | 8,079                    | -57%     | 71,777                         | 91,939                         | -22%     |  |
| Miller-Golf Links      | 10,679                   | 30,305                   | -65%     | 247,436                        | 333,119                        | -26%     |  |
| Mission                | 1,868                    | 8,012                    | -77%     | 68,572                         | 100,093                        | -31%     |  |
| Murphy-Wilmot          | 9,693                    | 25,950                   | -63%     | 228,786                        | 300,047                        | -24%     |  |
| Nanini                 | 8,116                    | 25,973                   | -69%     | 215,585                        | 301,747                        | -29%     |  |
| Oro Valley             | 11,050                   | 27,995                   | -61%     | 242,729                        | 323,610                        | -25%     |  |
| Quincie-Douglas        | 875                      | 5,415                    | -84%     | 44,309                         | 58,111                         | -24%     |  |
| Sahuarita              | 1,610                    | 4,906                    | -67%     | 40,357                         | 59,344                         | -32%     |  |
| Salazar-Ajo            | 1,036                    | 2,585                    | -60%     | 29,279                         | 35,579                         | -18%     |  |
| Sam Lena-South Tucson  | 206                      | 1,223                    | -83%     | 10,119                         | 9,209                          | 10%      |  |
| Santa Rosa             | 200                      | 873                      | -77%     | 5,904                          | 9,210                          | -36%     |  |
| Southwest              | 423                      | 1,600                    | -74%     | 14,886                         | 22,133                         | -33%     |  |
| Valencia               | 1,083                    | 7,392                    | -85%     | 58,435                         | 88,671                         | -34%     |  |
| Web Renewal            | 4,884                    | 74,132                   | -93%     | 351,688                        | 917,015                        | -62%     |  |
| Wheeler Taft Abbett    | 6,965                    | 21,444                   | -68%     | 175,566                        | 236,714                        | -26%     |  |
| Woods Memorial         | 7,297                    | 17,554                   | -58%     | 152,212                        | 208,737                        | -27%     |  |
| Totals                 | 99,934                   | 374,917                  | -73%     | 3,227,819                      | 4,446,312                      | -27%     |  |