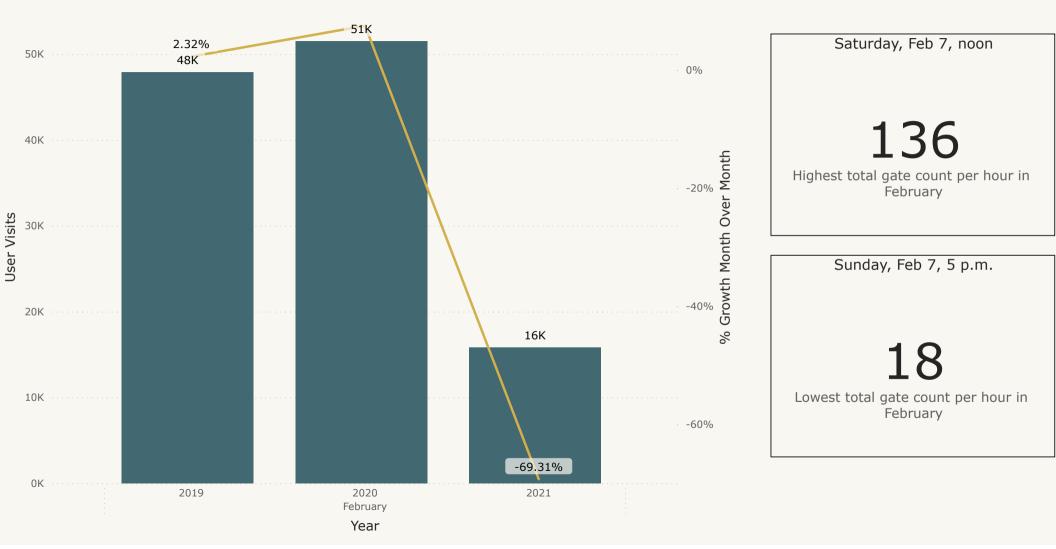

#### New Business

- Review Library Policy regarding Kansas Children's Internet Protection Act
  - Brad provided a quick overview of the Kansas Children's Internet Protection Act (KS-CIPA). The State Library of Kansas requires library governing boards to review the act and approve a policy that complies with state statutes every three years. Kevan Vick moved to renew approval of KS-CIPA; David Vance seconded: the motion passed.
- Review of New Statistical Report
  - $\circ$  Melissa Fisher Isaacs reported to the board on the new statistics report in the packet.
    - The Outcomes Evaluation Task Force was formed to look at how we can use data to better understand why patrons choose to utilize various library services, how well our services are meeting their needs, and if there are ways we can better fulfill those needs
    - In order to create a strong foundation for that work, we needed to better understand our current operations
      - Where and how are we connecting with patrons?
      - Where are we investing staff energy and time?
      - What trends are we seeing in patron choices re: collections and services?
    - The existing report had not been substantially updated for many years, and didn't reflect the changes that digital collections and online interactions were making to our services.
    - The task force also realized we required clarification on what the statistics we were reporting meant--for instance, when we reported the # of cardholders transacting, what actions were included under the umbrella of "transacting"?
    - Our revised statistics ensure that we are capturing the data we are required to report to the State Library, while also attempting to give us a better understanding of our current operations.
    - Some highlights of the new reporting include:
      - Breaking out our active cardholders by geographic area

- Integrating our new modes of program delivery
- Providing more details about the breakdown of digital vs physical material holdings and circulation across our collections, as well as the service points where checkouts are happening
- Providing more details about the breakdown of in-person vs online interactions between staff and patrons, as well as the service points--including our website and social media channels--where those interactions are happening
- Tricia noted that this is an ongoing process, and we hope to continue improving the presentation of data so it is easier to digest.
- Judy Keller noted that it would be helpful to have a report about the effect of going fine-free on the holds queue, and other effects of that policy change. Tricia noted this may be difficult to assess, given the pandemic and the disruption of checkout activity and library use in the pandemic. January was the first month we have not delayed checkin of materials so we could quarantine returned materials (based on concerns about fomite transmission of SARS-COV2). Just in the past two weeks we have reinstated freezing accounts with materials 14 days overdue (a measure instituted as an alternative to late fees). Brad noted we can measure holds queues and see if we can come up with some helpful data on this topic.
- Brad added that the task force and library staff want to report data that is useful to the trustees, while also tracking information that is required by the State Library of Kansas and other library organizations, such as Public Library Association. Staff also look forward to providing more than library output data in the future; data analysis would provide a richer depiction of library operations.
- Form budget committee
  - Board nominated Ursula, incoming board chair Sarah Goodwin-Thiel, and David Vance. Brad has started work on next year's budget, but since the budget calendar has been pushed back from its usual schedule, we have a little extra time to work on this and library goals for 2022.