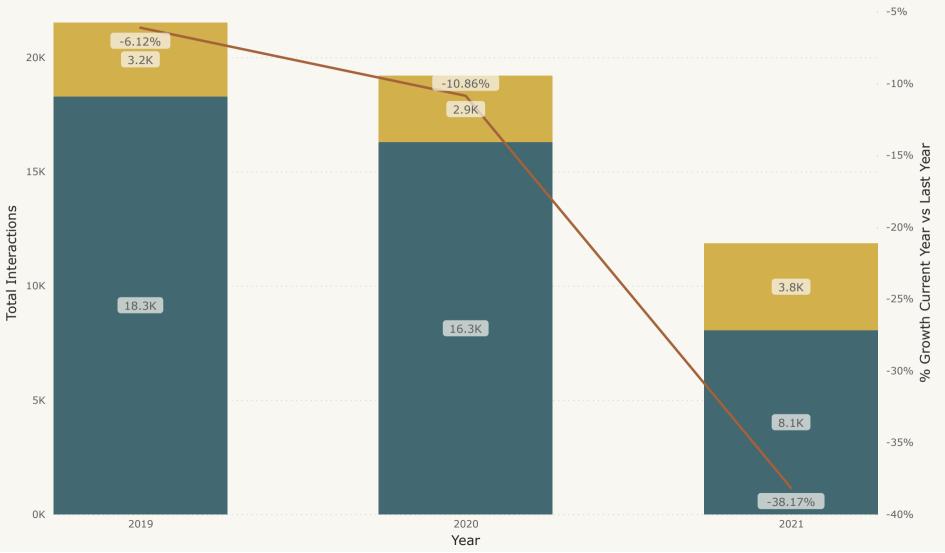

#### New Business

- Review Library Policy regarding Kansas Children's Internet Protection Act
  - Brad provided a quick overview of the Kansas Children's Internet Protection Act (KS-CIPA). The State Library of Kansas requires library governing boards to review the act and approve a policy that complies with state statutes every three years. Kevan Vick moved to renew approval of KS-CIPA; David Vance seconded: the motion passed.
- Review of New Statistical Report
  - $\circ$  Melissa Fisher Isaacs reported to the board on the new statistics report in the packet.
    - The Outcomes Evaluation Task Force was formed to look at how we can use data to better understand why patrons choose to utilize various library services, how well our services are meeting their needs, and if there are ways we can better fulfill those needs
    - In order to create a strong foundation for that work, we needed to better understand our current operations
      - Where and how are we connecting with patrons?
      - Where are we investing staff energy and time?
      - What trends are we seeing in patron choices re: collections and services?
    - The existing report had not been substantially updated for many years, and didn't reflect the changes that digital collections and online interactions were making to our services.
    - The task force also realized we required clarification on what the statistics we were reporting meant--for instance, when we reported the # of cardholders transacting, what actions were included under the umbrella of "transacting"?
    - Our revised statistics ensure that we are capturing the data we are required to report to the State Library, while also attempting to give us a better understanding of our current operations.
    - Some highlights of the new reporting include:
      - Breaking out our active cardholders by geographic area

- Integrating our new modes of program delivery
- Providing more details about the breakdown of digital vs physical material holdings and circulation across our collections, as well as the service points where checkouts are happening
- Providing more details about the breakdown of in-person vs online interactions between staff and patrons, as well as the service points--including our website and social media channels--where those interactions are happening
- Tricia noted that this is an ongoing process, and we hope to continue improving the presentation of data so it is easier to digest.
- Judy Keller noted that it would be helpful to have a report about the effect of going fine-free on the holds queue, and other effects of that policy change. Tricia noted this may be difficult to assess, given the pandemic and the disruption of checkout activity and library use in the pandemic. January was the first month we have not delayed checkin of materials so we could quarantine returned materials (based on concerns about fomite transmission of SARS-COV2). Just in the past two weeks we have reinstated freezing accounts with materials 14 days overdue (a measure instituted as an alternative to late fees). Brad noted we can measure holds queues and see if we can come up with some helpful data on this topic.
- Brad added that the task force and library staff want to report data that is useful to the trustees, while also tracking information that is required by the State Library of Kansas and other library organizations, such as Public Library Association. Staff also look forward to providing more than library output data in the future; data analysis would provide a richer depiction of library operations.
- Form budget committee
  - Board nominated Ursula, incoming board chair Sarah Goodwin-Thiel, and David Vance. Brad has started work on next year's budget, but since the budget calendar has been pushed back from its usual schedule, we have a little extra time to work on this and library goals for 2022.