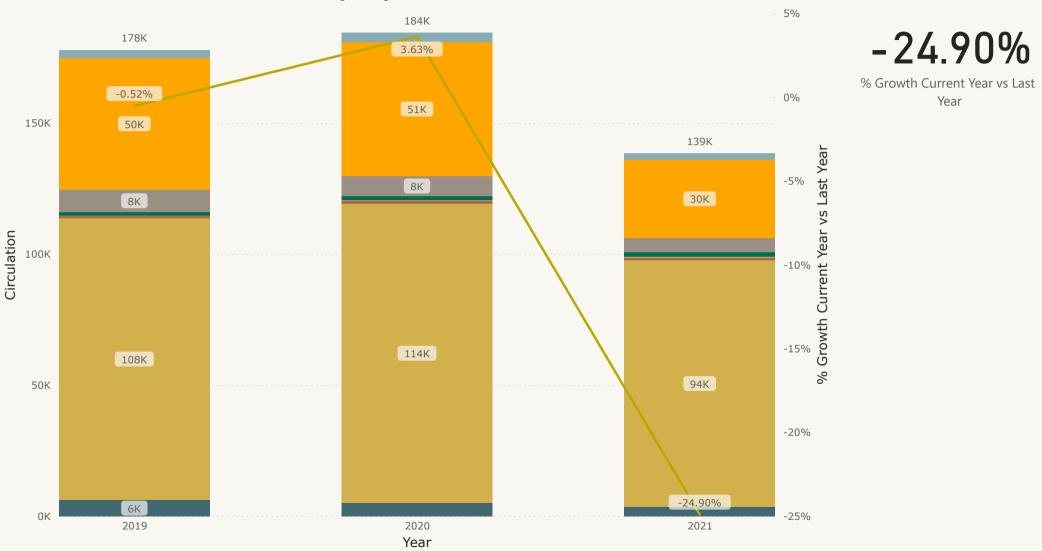

#### New Business

- Review Library Policy regarding Kansas Children's Internet Protection Act
  - Brad provided a quick overview of the Kansas Children's Internet Protection Act (KS-CIPA). The State Library of Kansas requires library governing boards to review the act and approve a policy that complies with state statutes every three years. Kevan Vick moved to renew approval of KS-CIPA; David Vance seconded: the motion passed.
- Review of New Statistical Report
  - $\circ$  Melissa Fisher Isaacs reported to the board on the new statistics report in the packet.
    - The Outcomes Evaluation Task Force was formed to look at how we can use data to better understand why patrons choose to utilize various library services, how well our services are meeting their needs, and if there are ways we can better fulfill those needs
    - In order to create a strong foundation for that work, we needed to better understand our current operations
      - Where and how are we connecting with patrons?
      - Where are we investing staff energy and time?
      - What trends are we seeing in patron choices re: collections and services?
    - The existing report had not been substantially updated for many years, and didn't reflect the changes that digital collections and online interactions were making to our services.
    - The task force also realized we required clarification on what the statistics we were reporting meant--for instance, when we reported the # of cardholders transacting, what actions were included under the umbrella of "transacting"?
    - Our revised statistics ensure that we are capturing the data we are required to report to the State Library, while also attempting to give us a better understanding of our current operations.
    - Some highlights of the new reporting include:
      - Breaking out our active cardholders by geographic area

- Integrating our new modes of program delivery
- Providing more details about the breakdown of digital vs physical material holdings and circulation across our collections, as well as the service points where checkouts are happening
- Providing more details about the breakdown of in-person vs online interactions between staff and patrons, as well as the service points--including our website and social media channels--where those interactions are happening
- Tricia noted that this is an ongoing process, and we hope to continue improving the presentation of data so it is easier to digest.
- Judy Keller noted that it would be helpful to have a report about the effect of going fine-free on the holds queue, and other effects of that policy change. Tricia noted this may be difficult to assess, given the pandemic and the disruption of checkout activity and library use in the pandemic. January was the first month we have not delayed checkin of materials so we could quarantine returned materials (based on concerns about fomite transmission of SARS-COV2). Just in the past two weeks we have reinstated freezing accounts with materials 14 days overdue (a measure instituted as an alternative to late fees). Brad noted we can measure holds queues and see if we can come up with some helpful data on this topic.
- Brad added that the task force and library staff want to report data that is useful to the trustees, while also tracking information that is required by the State Library of Kansas and other library organizations, such as Public Library Association. Staff also look forward to providing more than library output data in the future; data analysis would provide a richer depiction of library operations.
- Form budget committee
  - Board nominated Ursula, incoming board chair Sarah Goodwin-Thiel, and David Vance. Brad has started work on next year's budget, but since the budget calendar has been pushed back from its usual schedule, we have a little extra time to work on this and library goals for 2022.