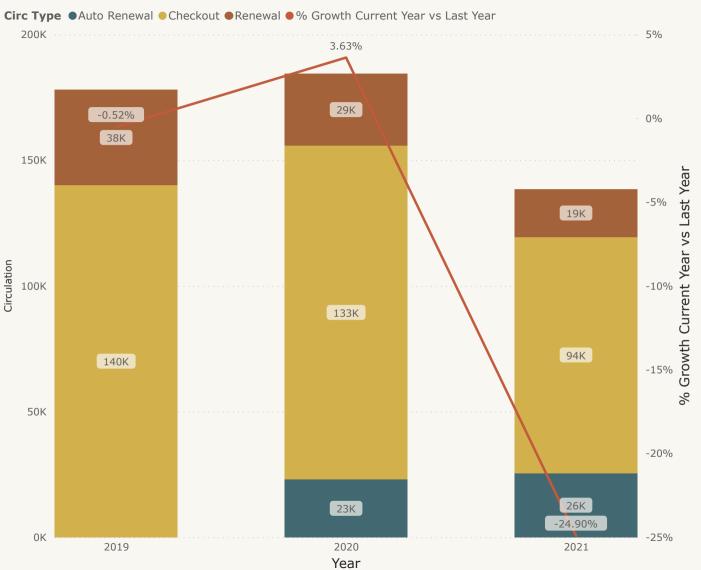

#### New Business

- Review Library Policy regarding Kansas Children's Internet Protection Act
  - Brad provided a quick overview of the Kansas Children's Internet Protection Act (KS-CIPA). The State Library of Kansas requires library governing boards to review the act and approve a policy that complies with state statutes every three years. Kevan Vick moved to renew approval of KS-CIPA; David Vance seconded: the motion passed.
- Review of New Statistical Report
  - $\circ$  Melissa Fisher Isaacs reported to the board on the new statistics report in the packet.
    - The Outcomes Evaluation Task Force was formed to look at how we can use data to better understand why patrons choose to utilize various library services, how well our services are meeting their needs, and if there are ways we can better fulfill those needs
    - In order to create a strong foundation for that work, we needed to better understand our current operations
      - Where and how are we connecting with patrons?
      - Where are we investing staff energy and time?
      - What trends are we seeing in patron choices re: collections and services?
    - The existing report had not been substantially updated for many years, and didn't reflect the changes that digital collections and online interactions were making to our services.
    - The task force also realized we required clarification on what the statistics we were reporting meant--for instance, when we reported the # of cardholders transacting, what actions were included under the umbrella of "transacting"?
    - Our revised statistics ensure that we are capturing the data we are required to report to the State Library, while also attempting to give us a better understanding of our current operations.
    - Some highlights of the new reporting include:
      - Breaking out our active cardholders by geographic area

- Integrating our new modes of program delivery
- Providing more details about the breakdown of digital vs physical material holdings and circulation across our collections, as well as the service points where checkouts are happening
- Providing more details about the breakdown of in-person vs online interactions between staff and patrons, as well as the service points--including our website and social media channels--where those interactions are happening
- Tricia noted that this is an ongoing process, and we hope to continue improving the presentation of data so it is easier to digest.
- Judy Keller noted that it would be helpful to have a report about the effect of going fine-free on the holds queue, and other effects of that policy change. Tricia noted this may be difficult to assess, given the pandemic and the disruption of checkout activity and library use in the pandemic. January was the first month we have not delayed checkin of materials so we could quarantine returned materials (based on concerns about fomite transmission of SARS-COV2). Just in the past two weeks we have reinstated freezing accounts with materials 14 days overdue (a measure instituted as an alternative to late fees). Brad noted we can measure holds queues and see if we can come up with some helpful data on this topic.
- Brad added that the task force and library staff want to report data that is useful to the trustees, while also tracking information that is required by the State Library of Kansas and other library organizations, such as Public Library Association. Staff also look forward to providing more than library output data in the future; data analysis would provide a richer depiction of library operations.
- Form budget committee
  - Board nominated Ursula, incoming board chair Sarah Goodwin-Thiel, and David Vance. Brad has started work on next year's budget, but since the budget calendar has been pushed back from its usual schedule, we have a little extra time to work on this and library goals for 2022.