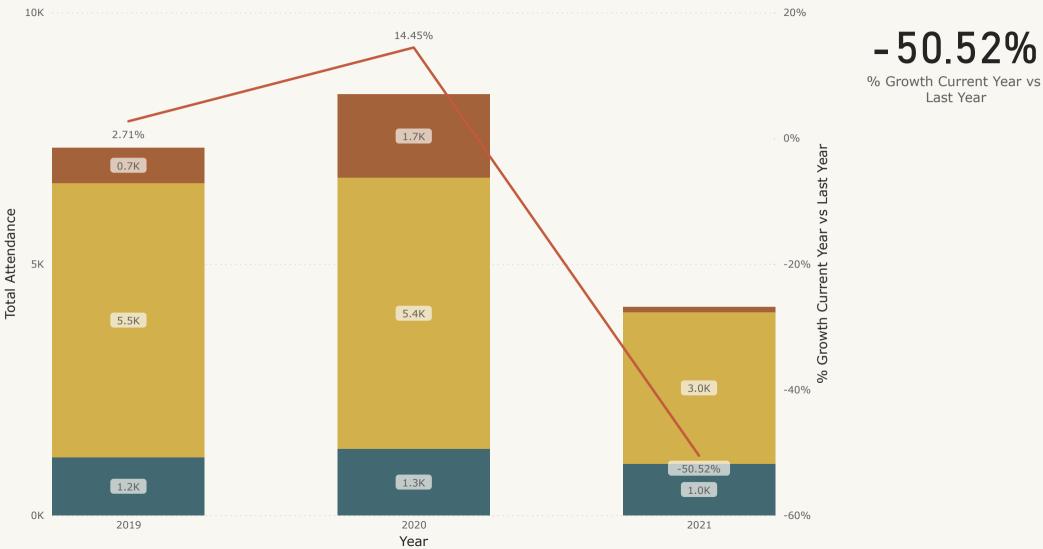

#### New Business

- Review Library Policy regarding Kansas Children's Internet Protection Act
  - Brad provided a quick overview of the Kansas Children's Internet Protection Act (KS-CIPA). The State Library of Kansas requires library governing boards to review the act and approve a policy that complies with state statutes every three years. Kevan Vick moved to renew approval of KS-CIPA; David Vance seconded: the motion passed.
- Review of New Statistical Report
  - $\circ$  Melissa Fisher Isaacs reported to the board on the new statistics report in the packet.
    - The Outcomes Evaluation Task Force was formed to look at how we can use data to better understand why patrons choose to utilize various library services, how well our services are meeting their needs, and if there are ways we can better fulfill those needs
    - In order to create a strong foundation for that work, we needed to better understand our current operations
      - Where and how are we connecting with patrons?
      - Where are we investing staff energy and time?
      - What trends are we seeing in patron choices re: collections and services?
    - The existing report had not been substantially updated for many years, and didn't reflect the changes that digital collections and online interactions were making to our services.
    - The task force also realized we required clarification on what the statistics we were reporting meant--for instance, when we reported the # of cardholders transacting, what actions were included under the umbrella of "transacting"?
    - Our revised statistics ensure that we are capturing the data we are required to report to the State Library, while also attempting to give us a better understanding of our current operations.
    - Some highlights of the new reporting include:
      - Breaking out our active cardholders by geographic area

- Integrating our new modes of program delivery
- Providing more details about the breakdown of digital vs physical material holdings and circulation across our collections, as well as the service points where checkouts are happening
- Providing more details about the breakdown of in-person vs online interactions between staff and patrons, as well as the service points--including our website and social media channels--where those interactions are happening
- Tricia noted that this is an ongoing process, and we hope to continue improving the presentation of data so it is easier to digest.
- Judy Keller noted that it would be helpful to have a report about the effect of going fine-free on the holds queue, and other effects of that policy change. Tricia noted this may be difficult to assess, given the pandemic and the disruption of checkout activity and library use in the pandemic. January was the first month we have not delayed checkin of materials so we could quarantine returned materials (based on concerns about fomite transmission of SARS-COV2). Just in the past two weeks we have reinstated freezing accounts with materials 14 days overdue (a measure instituted as an alternative to late fees). Brad noted we can measure holds queues and see if we can come up with some helpful data on this topic.
- Brad added that the task force and library staff want to report data that is useful to the trustees, while also tracking information that is required by the State Library of Kansas and other library organizations, such as Public Library Association. Staff also look forward to providing more than library output data in the future; data analysis would provide a richer depiction of library operations.
- Form budget committee
  - Board nominated Ursula, incoming board chair Sarah Goodwin-Thiel, and David Vance. Brad has started work on next year's budget, but since the budget calendar has been pushed back from its usual schedule, we have a little extra time to work on this and library goals for 2022.