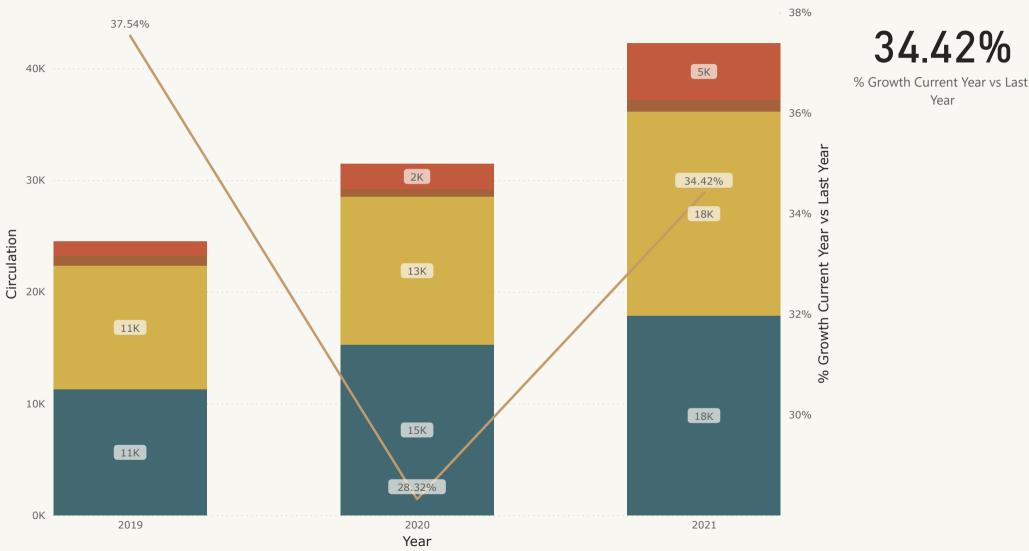

#### New Business

- Review Library Policy regarding Kansas Children's Internet Protection Act
  - Brad provided a quick overview of the Kansas Children's Internet Protection Act (KS-CIPA). The State Library of Kansas requires library governing boards to review the act and approve a policy that complies with state statutes every three years. Kevan Vick moved to renew approval of KS-CIPA; David Vance seconded: the motion passed.
- Review of New Statistical Report
  - $\circ$  Melissa Fisher Isaacs reported to the board on the new statistics report in the packet.
    - The Outcomes Evaluation Task Force was formed to look at how we can use data to better understand why patrons choose to utilize various library services, how well our services are meeting their needs, and if there are ways we can better fulfill those needs
    - In order to create a strong foundation for that work, we needed to better understand our current operations
      - Where and how are we connecting with patrons?
      - Where are we investing staff energy and time?
      - What trends are we seeing in patron choices re: collections and services?
    - The existing report had not been substantially updated for many years, and didn't reflect the changes that digital collections and online interactions were making to our services.
    - The task force also realized we required clarification on what the statistics we were reporting meant--for instance, when we reported the # of cardholders transacting, what actions were included under the umbrella of "transacting"?
    - Our revised statistics ensure that we are capturing the data we are required to report to the State Library, while also attempting to give us a better understanding of our current operations.
    - Some highlights of the new reporting include:
      - Breaking out our active cardholders by geographic area

- Integrating our new modes of program delivery
- Providing more details about the breakdown of digital vs physical material holdings and circulation across our collections, as well as the service points where checkouts are happening
- Providing more details about the breakdown of in-person vs online interactions between staff and patrons, as well as the service points--including our website and social media channels--where those interactions are happening
- Tricia noted that this is an ongoing process, and we hope to continue improving the presentation of data so it is easier to digest.
- Judy Keller noted that it would be helpful to have a report about the effect of going fine-free on the holds queue, and other effects of that policy change. Tricia noted this may be difficult to assess, given the pandemic and the disruption of checkout activity and library use in the pandemic. January was the first month we have not delayed checkin of materials so we could quarantine returned materials (based on concerns about fomite transmission of SARS-COV2). Just in the past two weeks we have reinstated freezing accounts with materials 14 days overdue (a measure instituted as an alternative to late fees). Brad noted we can measure holds queues and see if we can come up with some helpful data on this topic.
- Brad added that the task force and library staff want to report data that is useful to the trustees, while also tracking information that is required by the State Library of Kansas and other library organizations, such as Public Library Association. Staff also look forward to providing more than library output data in the future; data analysis would provide a richer depiction of library operations.
- Form budget committee
  - Board nominated Ursula, incoming board chair Sarah Goodwin-Thiel, and David Vance. Brad has started work on next year's budget, but since the budget calendar has been pushed back from its usual schedule, we have a little extra time to work on this and library goals for 2022.