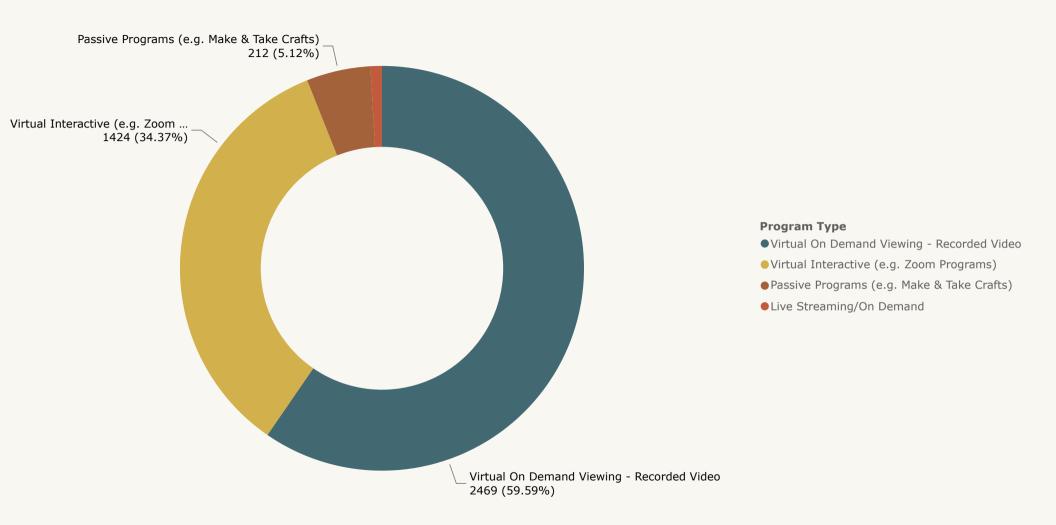

#### New Business

- Review Library Policy regarding Kansas Children's Internet Protection Act
  - Brad provided a quick overview of the Kansas Children's Internet Protection Act (KS-CIPA). The State Library of Kansas requires library governing boards to review the act and approve a policy that complies with state statutes every three years. Kevan Vick moved to renew approval of KS-CIPA; David Vance seconded: the motion passed.
- Review of New Statistical Report
  - $\circ$  Melissa Fisher Isaacs reported to the board on the new statistics report in the packet.
    - The Outcomes Evaluation Task Force was formed to look at how we can use data to better understand why patrons choose to utilize various library services, how well our services are meeting their needs, and if there are ways we can better fulfill those needs
    - In order to create a strong foundation for that work, we needed to better understand our current operations
      - Where and how are we connecting with patrons?
      - Where are we investing staff energy and time?
      - What trends are we seeing in patron choices re: collections and services?
    - The existing report had not been substantially updated for many years, and didn't reflect the changes that digital collections and online interactions were making to our services.
    - The task force also realized we required clarification on what the statistics we were reporting meant--for instance, when we reported the # of cardholders transacting, what actions were included under the umbrella of "transacting"?
    - Our revised statistics ensure that we are capturing the data we are required to report to the State Library, while also attempting to give us a better understanding of our current operations.
    - Some highlights of the new reporting include:
      - Breaking out our active cardholders by geographic area

- Integrating our new modes of program delivery
- Providing more details about the breakdown of digital vs physical material holdings and circulation across our collections, as well as the service points where checkouts are happening
- Providing more details about the breakdown of in-person vs online interactions between staff and patrons, as well as the service points--including our website and social media channels--where those interactions are happening
- Tricia noted that this is an ongoing process, and we hope to continue improving the presentation of data so it is easier to digest.
- Judy Keller noted that it would be helpful to have a report about the effect of going fine-free on the holds queue, and other effects of that policy change. Tricia noted this may be difficult to assess, given the pandemic and the disruption of checkout activity and library use in the pandemic. January was the first month we have not delayed checkin of materials so we could quarantine returned materials (based on concerns about fomite transmission of SARS-COV2). Just in the past two weeks we have reinstated freezing accounts with materials 14 days overdue (a measure instituted as an alternative to late fees). Brad noted we can measure holds queues and see if we can come up with some helpful data on this topic.
- Brad added that the task force and library staff want to report data that is useful to the trustees, while also tracking information that is required by the State Library of Kansas and other library organizations, such as Public Library Association. Staff also look forward to providing more than library output data in the future; data analysis would provide a richer depiction of library operations.
- Form budget committee
  - Board nominated Ursula, incoming board chair Sarah Goodwin-Thiel, and David Vance. Brad has started work on next year's budget, but since the budget calendar has been pushed back from its usual schedule, we have a little extra time to work on this and library goals for 2022.