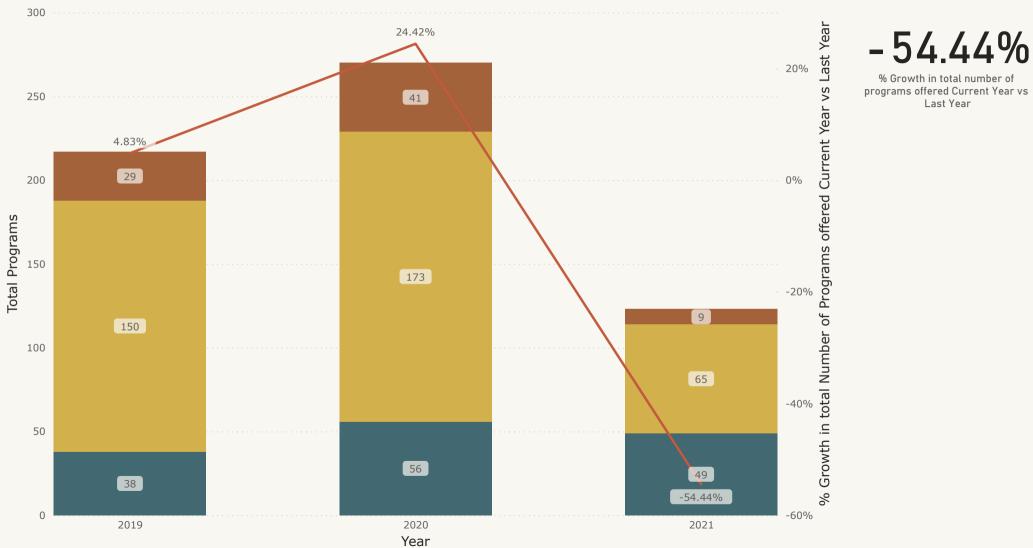

#### New Business

- Review Library Policy regarding Kansas Children's Internet Protection Act
  - Brad provided a quick overview of the Kansas Children's Internet Protection Act (KS-CIPA). The State Library of Kansas requires library governing boards to review the act and approve a policy that complies with state statutes every three years. Kevan Vick moved to renew approval of KS-CIPA; David Vance seconded: the motion passed.
- Review of New Statistical Report
  - $\circ$  Melissa Fisher Isaacs reported to the board on the new statistics report in the packet.
    - The Outcomes Evaluation Task Force was formed to look at how we can use data to better understand why patrons choose to utilize various library services, how well our services are meeting their needs, and if there are ways we can better fulfill those needs
    - In order to create a strong foundation for that work, we needed to better understand our current operations
      - Where and how are we connecting with patrons?
      - Where are we investing staff energy and time?
      - What trends are we seeing in patron choices re: collections and services?
    - The existing report had not been substantially updated for many years, and didn't reflect the changes that digital collections and online interactions were making to our services.
    - The task force also realized we required clarification on what the statistics we were reporting meant--for instance, when we reported the # of cardholders transacting, what actions were included under the umbrella of "transacting"?
    - Our revised statistics ensure that we are capturing the data we are required to report to the State Library, while also attempting to give us a better understanding of our current operations.
    - Some highlights of the new reporting include:
      - Breaking out our active cardholders by geographic area

- Integrating our new modes of program delivery
- Providing more details about the breakdown of digital vs physical material holdings and circulation across our collections, as well as the service points where checkouts are happening
- Providing more details about the breakdown of in-person vs online interactions between staff and patrons, as well as the service points--including our website and social media channels--where those interactions are happening
- Tricia noted that this is an ongoing process, and we hope to continue improving the presentation of data so it is easier to digest.
- Judy Keller noted that it would be helpful to have a report about the effect of going fine-free on the holds queue, and other effects of that policy change. Tricia noted this may be difficult to assess, given the pandemic and the disruption of checkout activity and library use in the pandemic. January was the first month we have not delayed checkin of materials so we could quarantine returned materials (based on concerns about fomite transmission of SARS-COV2). Just in the past two weeks we have reinstated freezing accounts with materials 14 days overdue (a measure instituted as an alternative to late fees). Brad noted we can measure holds queues and see if we can come up with some helpful data on this topic.
- Brad added that the task force and library staff want to report data that is useful to the trustees, while also tracking information that is required by the State Library of Kansas and other library organizations, such as Public Library Association. Staff also look forward to providing more than library output data in the future; data analysis would provide a richer depiction of library operations.
- Form budget committee
  - Board nominated Ursula, incoming board chair Sarah Goodwin-Thiel, and David Vance. Brad has started work on next year's budget, but since the budget calendar has been pushed back from its usual schedule, we have a little extra time to work on this and library goals for 2022.