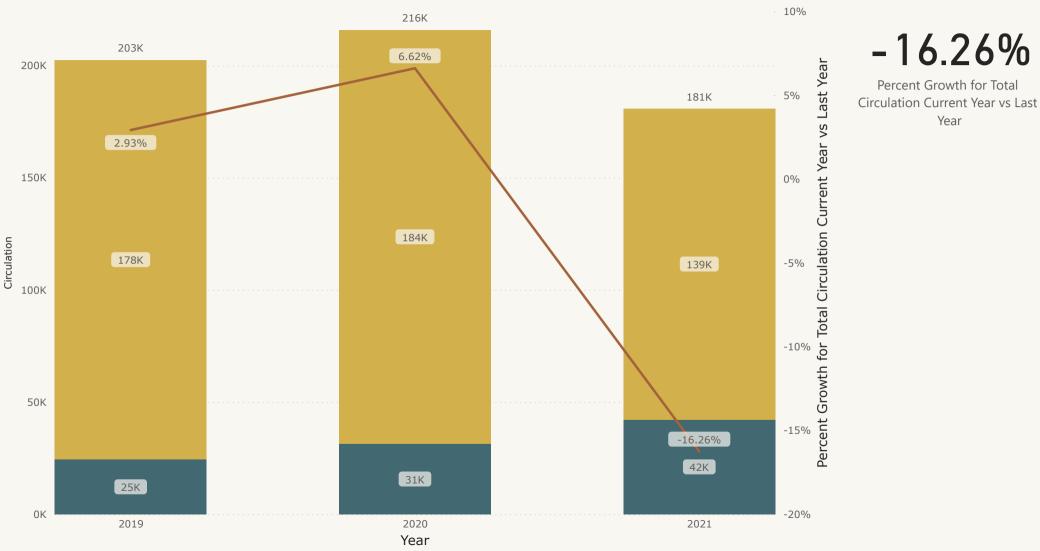

#### New Business

- Review Library Policy regarding Kansas Children's Internet Protection Act
  - Brad provided a quick overview of the Kansas Children's Internet Protection Act (KS-CIPA). The State Library of Kansas requires library governing boards to review the act and approve a policy that complies with state statutes every three years. Kevan Vick moved to renew approval of KS-CIPA; David Vance seconded: the motion passed.
- Review of New Statistical Report
  - $\circ$  Melissa Fisher Isaacs reported to the board on the new statistics report in the packet.
    - The Outcomes Evaluation Task Force was formed to look at how we can use data to better understand why patrons choose to utilize various library services, how well our services are meeting their needs, and if there are ways we can better fulfill those needs
    - In order to create a strong foundation for that work, we needed to better understand our current operations
      - Where and how are we connecting with patrons?
      - Where are we investing staff energy and time?
      - What trends are we seeing in patron choices re: collections and services?
    - The existing report had not been substantially updated for many years, and didn't reflect the changes that digital collections and online interactions were making to our services.
    - The task force also realized we required clarification on what the statistics we were reporting meant--for instance, when we reported the # of cardholders transacting, what actions were included under the umbrella of "transacting"?
    - Our revised statistics ensure that we are capturing the data we are required to report to the State Library, while also attempting to give us a better understanding of our current operations.
    - Some highlights of the new reporting include:
      - Breaking out our active cardholders by geographic area

- Integrating our new modes of program delivery
- Providing more details about the breakdown of digital vs physical material holdings and circulation across our collections, as well as the service points where checkouts are happening
- Providing more details about the breakdown of in-person vs online interactions between staff and patrons, as well as the service points--including our website and social media channels--where those interactions are happening
- Tricia noted that this is an ongoing process, and we hope to continue improving the presentation of data so it is easier to digest.
- Judy Keller noted that it would be helpful to have a report about the effect of going fine-free on the holds queue, and other effects of that policy change. Tricia noted this may be difficult to assess, given the pandemic and the disruption of checkout activity and library use in the pandemic. January was the first month we have not delayed checkin of materials so we could quarantine returned materials (based on concerns about fomite transmission of SARS-COV2). Just in the past two weeks we have reinstated freezing accounts with materials 14 days overdue (a measure instituted as an alternative to late fees). Brad noted we can measure holds queues and see if we can come up with some helpful data on this topic.
- Brad added that the task force and library staff want to report data that is useful to the trustees, while also tracking information that is required by the State Library of Kansas and other library organizations, such as Public Library Association. Staff also look forward to providing more than library output data in the future; data analysis would provide a richer depiction of library operations.
- Form budget committee
  - Board nominated Ursula, incoming board chair Sarah Goodwin-Thiel, and David Vance. Brad has started work on next year's budget, but since the budget calendar has been pushed back from its usual schedule, we have a little extra time to work on this and library goals for 2022.