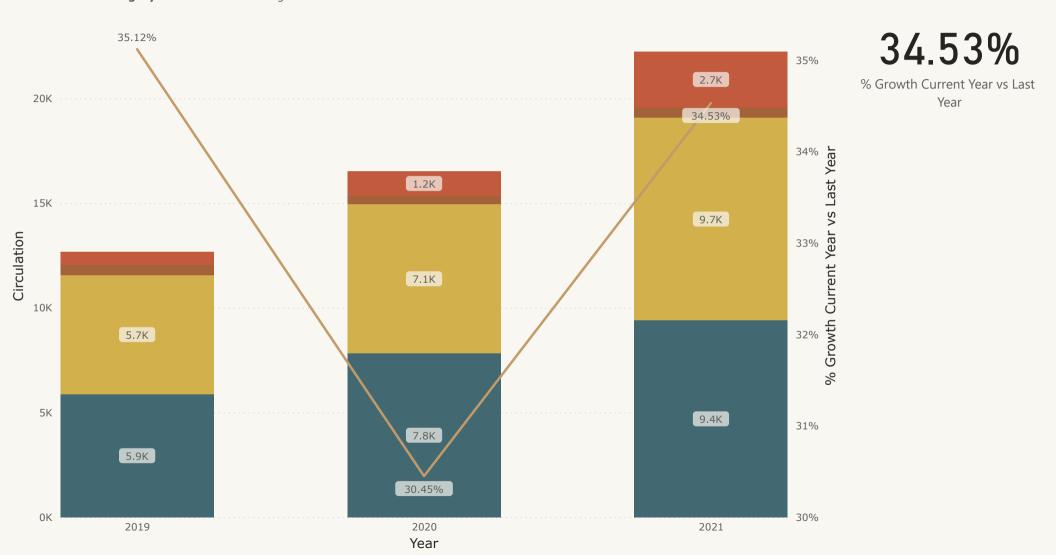

Digital Format vs Physical Format** ● (Blank) ● Digital ● Physical ● Percent Growth for Total Circulation Current Year vs Last Year



-13.14%

Percent Growth for Total
Circulation Current Year vs Last
Year

Physical Circulation (Checkouts + Renewals) Year to Date MetaFormat ● Audio ● Book ● ILL Items ● Kits ● LibOfThings ● Magazines ● Music ● Video ● Video Games ● % Growth Current Year vs Last Year 94K 1.48% 93K -21.66% 0% % Growth Current Year vs Last -2.53% Year 80K 26K 27K 74K 16K 4K 5K 60K Circulation 40K 58K 55K 50K 20K -20% -21.66% 3K 0K 2020 2021 2019 Year

Physical Circulation: Renewals vs. Checkouts: 3 Year Comparison: YTD



Digital Circulation (Checkouts + Renewals) Year to Date

**Broad Format Category** ● Audio ● Book ● Magazines ● Video ● % Growth Current Year vs Last Year



Program Attendance: Current Month **Audience Type** ● Adult ● Children ● Teen ● % Growth Current Year vs Last Year 8.07% 471 3000 362





Number of Programs: Current Month



Build Community 19.72% -



Service Interactions: Current Month In Person or Online & Phone ●In Person ●Online & Phone 10K Total 9.5K 8.8K 4.2K 2K 0K

2020

Year

2021

2019

# Lawrence Public Library

Monthly Statistical Report Summary - January 2021

| <u> </u>         |                                                                                                               |                             |