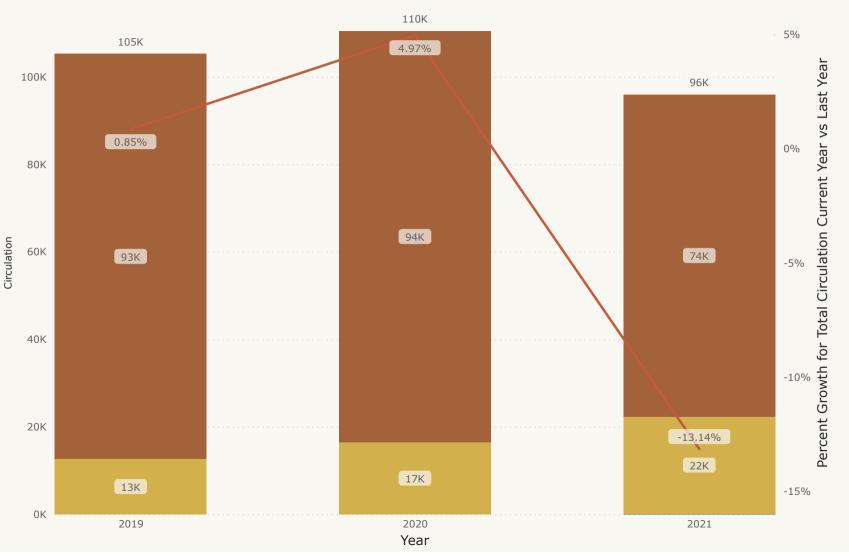

### **Library Director's Report**

Brad's intent was to address how we are positioning ourselves for 2021. The main goal as we come out of the pandemic is to reduce the number of staff in part-time positions and, where possible, move staff to 80% full-time positions with benefits. Federal government CARES act money of over \$100,000 helped us to end 2020 at \$126,000 under budget. The library was able to move over \$88,000 into the capital improvements fund and over \$38,000 into cash reserves.

#### • 2020 Budget review

Brad called the board members' attention to how we ended the year. We received \$109,000 of CARES Act revenue, which helped balance out traditional funding sources that came in low in 2020: e.g. lost & overdue fees (overdue fees are no longer charged), interest income, coffee shop rent. Some of the CARES money was a direct passthrough for the purchase of digital equity laptops & hotspots, PPE and other Covid-related items. The annual utilities expense line was unusually low: lower occupancy made a big difference. In December, the utilities expenditure went up because of a prepayment for future bills. Adding funds to the capital improvements fund was helpful as we plan to undertake building improvements in 2021.