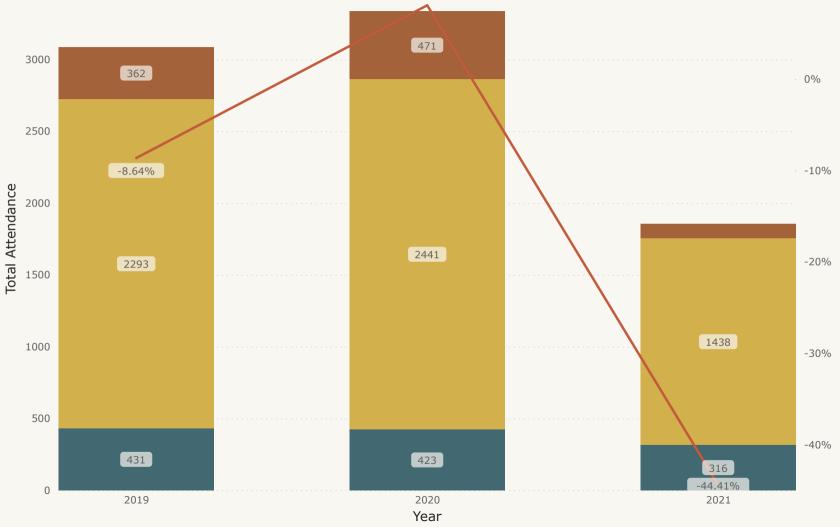

### **Library Director's Report**

Brad's intent was to address how we are positioning ourselves for 2021. The main goal as we come out of the pandemic is to reduce the number of staff in part-time positions and, where possible, move staff to 80% full-time positions with benefits. Federal government CARES act money of over \$100,000 helped us to end 2020 at \$126,000 under budget. The library was able to move over \$88,000 into the capital improvements fund and over \$38,000 into cash reserves.

#### • 2020 Budget review

Brad called the board members' attention to how we ended the year. We received \$109,000 of CARES Act revenue, which helped balance out traditional funding sources that came in low in 2020: e.g. lost & overdue fees (overdue fees are no longer charged), interest income, coffee shop rent. Some of the CARES money was a direct passthrough for the purchase of digital equity laptops & hotspots, PPE and other Covid-related items. The annual utilities expense line was unusually low: lower occupancy made a big difference. In December, the utilities expenditure went up because of a prepayment for future bills. Adding funds to the capital improvements fund was helpful as we plan to undertake building improvements in 2021.