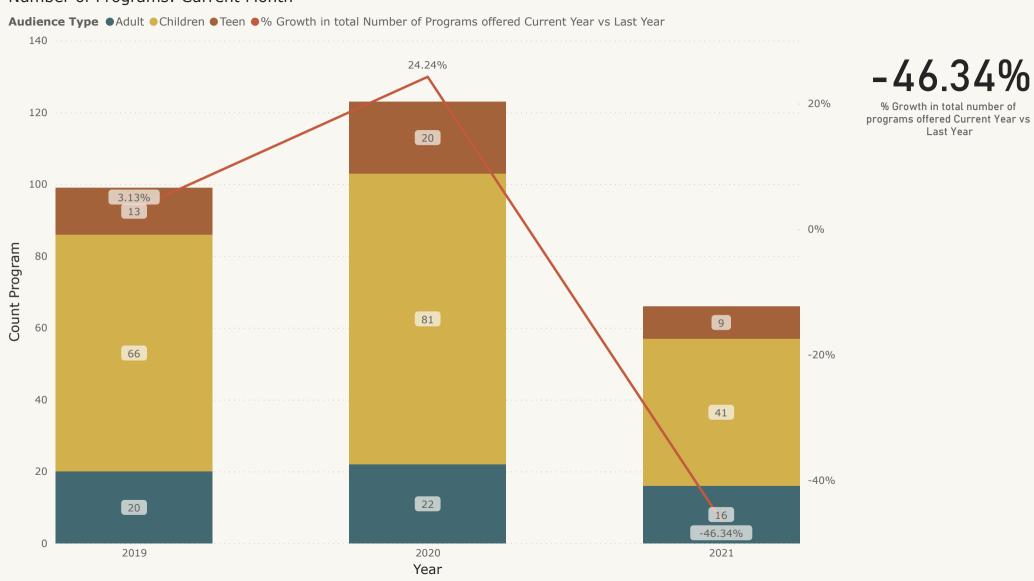

### • 2021 Budget Revision

Through our budget process, Brad works with the budget committee to build a line-item budget. The committee then brings the proposed budget to the full board for approval. Historically, the library has maintained the line item allocations as set in the adopted budget, but then over- or under-spends amounts in accordance with need. However, this year, it seemed appropriate to reallocate funds at the beginning of the year to adjust for currently-known needs: 1) increase funds in benefits line item to provide flexibility in case of a repeat of last year's unusual increase in health insurance costs 2) increase funds in benefits line to support goal of moving more staff to 80% full-time positions with benefits 3) zeroing out allocation for programming line item so that full programming expense would funded by private funds.

Proposed changes:

Salary: \$2,925,000 decreased to \$2,865,000 Programming: \$20,000 decreased to \$0 Benefits: \$380,000 increased to \$460,000

All programming funding will be funded by the Friends and Foundation. They are regularly granting more than sufficient funds to cover programming costs and the library also has a significant reserve of their grant funding in hand that could cover additional years if there is a downturn in their revenues.

Brad asked if the board wanted to weigh in and vote on any changes in line item allocations. Sarah asked if there would be any restrictions on the type of programming the library could offer if all funding is from private sources. Brad responded that since the Friends and Foundation awards funds in an unrestricted block grant that this would not present any issues for programming content. Brad also noted that the \$20,000 in the budget line vastly

understates the amount of funds the library spends on programs, and that accounting for programs would be simpler if we only had to track one fund instead of two.

Mayor Brad Finkeldei logged in at 4:50