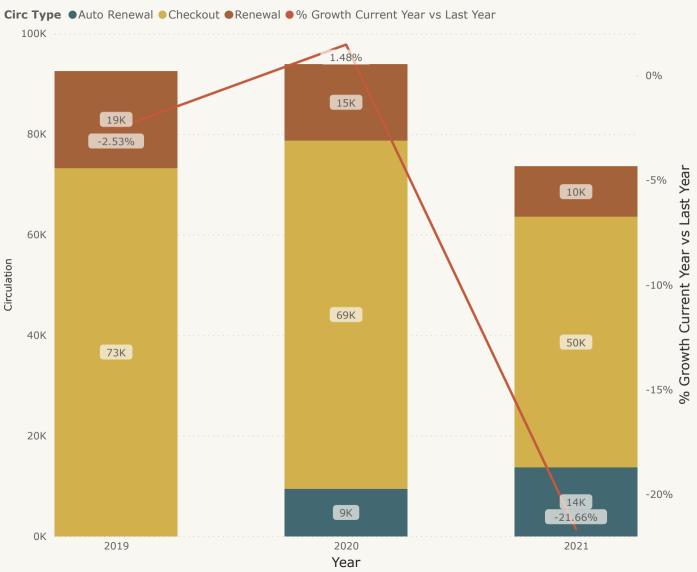

### **Library Director's Report**

Brad's intent was to address how we are positioning ourselves for 2021. The main goal as we come out of the pandemic is to reduce the number of staff in part-time positions and, where possible, move staff to 80% full-time positions with benefits. Federal government CARES act money of over \$100,000 helped us to end 2020 at \$126,000 under budget. The library was able to move over \$88,000 into the capital improvements fund and over \$38,000 into cash reserves.

#### • 2020 Budget review

Brad called the board members' attention to how we ended the year. We received \$109,000 of CARES Act revenue, which helped balance out traditional funding sources that came in low in 2020: e.g. lost & overdue fees (overdue fees are no longer charged), interest income, coffee shop rent. Some of the CARES money was a direct passthrough for the purchase of digital equity laptops & hotspots, PPE and other Covid-related items. The annual utilities expense line was unusually low: lower occupancy made a big difference. In December, the utilities expenditure went up because of a prepayment for future bills. Adding funds to the capital improvements fund was helpful as we plan to undertake building improvements in 2021.