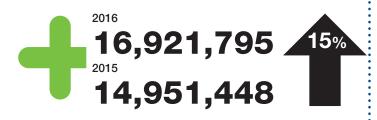

#### PUBLIC LIBRARY 2016 KEY PERFORMANCE INDICATORS

#### **New Members**



All branches are showing a decline in new memberships, possibly indicating that current approaches to attracting new members need to be revised.

#### Active Cardholders



Active defined as used library card within a 12 month period.



**Total Visits** 



In Person Visits



16,699 Average daily visits to EPL

Website Visits



16,829 Average daily visits to epl.ca

**EPL App Sessions** 



**1,599,347** 1,320,102

2015

2016

Total Programming



|                            | 2010    | 2010    |      |
|----------------------------|---------|---------|------|
| TOTAL PROGRAMS OFFERED     | 20,183  | 17,052  | +18% |
| TOTAL ATTENDANCE           | 491,572 | 428,243 | +15% |
| AVERAGE PROGRAM ATTENDANCE | 24      | 25      |      |

**Programs** 

**IN-HOUSE PROGRAMS** 2015 - **10,455** 2016 - **12,661** 

**OUTREACH PROGRAMS** 

2016 - **6,730** 

2015 - **6,437** 

**IN-HOUSE ATTENDANCE** 

2016 - **254,991** 



2015 - **203,956** 

**OUTREACH ATTENDANCE** 

2016 - **213,805** 



2015 - **217,707** 

# EDMONTON PUBLIC LIBRARY 2016 KEY