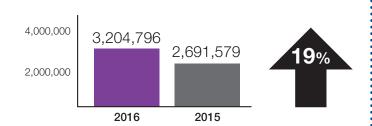

#### Active Cardholders

Active defined as used library card within a 12 month period.

**Total Visits** 

In Person Visits

16,699 Average daily visits to EPL

Website Visits

16,829 Average daily visits to epl.ca