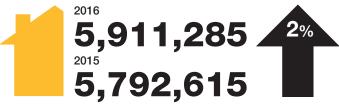

#### PUBLIC LIBRARY 2016 KEY PERFORMANCE INDICATORS

#### **New Members**



All branches are showing a decline in new memberships, possibly indicating that current approaches to attracting new members need to be revised.

#### Active Cardholders



Active defined as used library card within a 12 month period.



**Total Visits** 



In Person Visits



16,699 Average daily visits to EPL

Website Visits



16,829 Average daily visits to epl.ca

**EPL App Sessions** 



**1,599,347** 1,320,102

2015

2016

Total Programming



|                            | 2010    | 2010    |      |
|----------------------------|---------|---------|------|
| TOTAL PROGRAMS OFFERED     | 20,183  | 17,052  | +18% |
| TOTAL ATTENDANCE           | 491,572 | 428,243 | +15% |
| AVERAGE PROGRAM ATTENDANCE | 24      | 25      |      |

**Programs** 

**IN-HOUSE PROGRAMS** 2015 - **10,455** 2016 - **12,661** 

**OUTREACH PROGRAMS** 

2016 - **6,730** 

2015 - **6,437** 

**IN-HOUSE ATTENDANCE** 

2016 - **254,991** 



2015 - **203,956** 

**OUTREACH ATTENDANCE** 

2016 - **213,805** 



2015 - **217,707** 

# EDMONTON PUBLIC LIBRARY 2016 KEY PERFORMANCE INDICAT