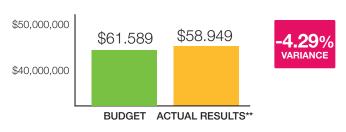

locations distributed fewer bags



IN DECEMBER 2016



TOTAL FOLLOWER INCREASE JAN - DEC 2016

+25%

AS OF DECEMBER 31, 2016

**Twitter** 



35,707\*

TOTAL FOLLOWER INCREASE JAN - DEC 2016

+22%

AS OF DECEMBER 31, 2016

\*2nd largest number of followers amoung Canadian libraries - behind TPL.
The Klout Score is a number between 1-100 that represents your social media influence.
The more influential you are, the higher your Klout Score.

# EDMONTON PUBLIC LIBRARY 2016 KEY PERFORMANCE INDICATORS

# Total Media Impressions

# 306 2015 316 316

# Proactive Media Impressions



Proactive impressions are initiated by EPL through a media advisory, release or pitch. Percentage calculated out of total media impressions.

#### Financial Performance

#### 2016 Expenditures



#### 2016 Revenues



\*Lower transfers to reserves.

# Milner Fundraising

2016



<sup>\*\*</sup>Lower fundraising revenues.