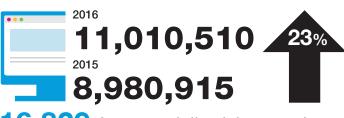

#### PUBLIC LIBRARY 2016 KEY PERFORMANCE INDICATORS

#### **New Members**



All branches are showing a decline in new memberships, possibly indicating that current approaches to attracting new members need to be revised.

#### Active Cardholders



Active defined as used library card within a 12 month period.



**Total Visits** 



In Person Visits



16,699 Average daily visits to EPL

Website Visits



16,829 Average daily visits to epl.ca

**EPL App Sessions** 



**1,599,347** 1,320,102

2015

2016

Total Programming



|                            | 2010    | 2010    |      |
|----------------------------|---------|---------|------|
| TOTAL PROGRAMS OFFERED     | 20,183  | 17,052  | +18% |
| TOTAL ATTENDANCE           | 491,572 | 428,243 | +15% |
| AVERAGE PROGRAM ATTENDANCE | 24      | 25      |      |

**Programs** 

**IN-HOUSE PROGRAMS** 2015 - **10,455** 2016 - **12,661** 

**OUTREACH PROGRAMS** 

2016 - **6,730** 

2015 - **6,437** 

**IN-HOUSE ATTENDANCE** 

2016 - **254,991** 



2015 - **203,956** 

**OUTREACH ATTENDANCE** 

2016 - **213,805** 



2015 - **217,707** 

# EDMONTON PUBLIC LIBRARY 2016 KEY PERFORMANCE INDICATORS

# Computer Sessions

Time used in hours





# To