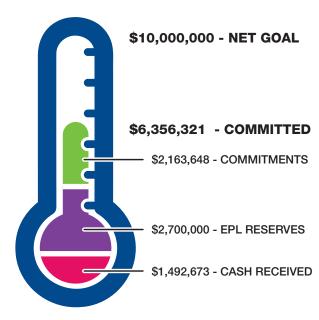

FOLLOWER INCREASE JAN - DEC 2016

+25%

AS OF DECEMBER 31, 2016

**Twitter** 



35,707\*

TOTAL FOLLOWER INCREASE JAN - DEC 2016

+22%

AS OF DECEMBER 31, 2016

\*2nd largest number of followers amoung Canadian libraries - behind TPL.
The Klout Score is a number between 1-100 that represents your social media influence.
The more influential you are, the higher your Klout Score.

# EDMONTON PUBLIC LIBRARY 2016 KEY PERFORMANCE INDICATORS

# Total Media Impressions

# 306 2015 316 316

# Proactive Media Impressions



Proactive impressions are initiated by EPL through a media advisory, release or pitch. Percentage calculated out of total media impressions.

#### Financial Performance

#### 2016 Expenditures



#### 2016 Revenues



\*Lower transfers to reserves.

# Milner Fundraising

2016



<sup>\*\*</sup>Lower fundraising revenues.