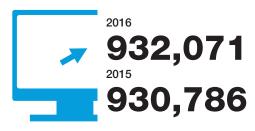

# Interlibrary Loans

INTERLIBRARY LOAN REQUEST BY EPL CUSTOMERS

2016 - **26,773** 

23%

2015 - **21,839** 

REQUESTS FOR EPL MATERIAL BY OTHER LIBRARIES

2016 - 10,041

2015 - 9,454