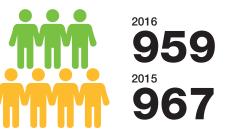

#### **New Members**

All branches are showing a decline in new memberships, possibly indicating that current approaches to attracting new members need to be revised.