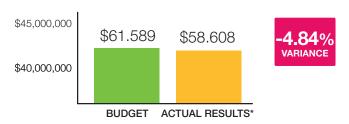

pines.

# Facebook

3 locations distributed fewer bags



IN DECEMBER 2016



TOTAL FOLLOWER INCREASE JAN - DEC 2016

+25%

AS OF DECEMBER 31, 2016

**Twitter** 



35,707\*

TOTAL FOLLOWER INCREASE JAN - DEC 2016

+22%

AS OF DECEMBER 31, 2016

\*2nd largest number of followers amoung Canadian libraries - behind TPL.
The Klout Score is a number between 1-100 that represents your social media influence.
The more influential you are, the higher your Klout Score.

# EDMONTON PUBLIC LIBRARY 2016 KEY PERFORMANCE INDICATORS

# Total Media Impressions

# 306 2015 316 316

# Proactive Media Impressions



Proactive impressions are initiated by EPL through a media advisory, release or pitch. Percentage calculated out of total media impressions.

#### Financial Performance

#### 2016 Expenditures



#### 2016 Revenues



\*Lower transfers to reserves.

# Milner Fundraising

2016



<sup>\*\*</sup>Lower fundraising revenues.