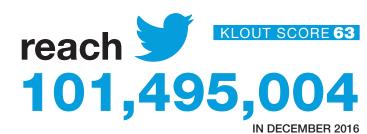

TOTAL FOLLOWER INCREASE JAN - DEC 2016

+22%

AS OF DECEMBER 31, 2016

\*2nd largest number of followers amoung Canadian libraries - behind TPL.
The Klout Score is a number between 1-100 that represents your social media influence.
The more influential you are, the higher your Klout Score.