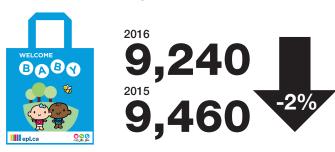

# Welcome Baby Bag Deliveries

Settlement Services

Top 5 countries of origin are Syria, India, Somalia, DR Congo, Philippines.