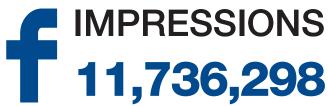

# Facebook

3 locations distributed fewer bags

IN DECEMBER 2016

TOTAL FOLLOWER INCREASE JAN - DEC 2016

+25%

AS OF DECEMBER 31, 2016

**Twitter** 

35,707\*

# Total Media Impressions