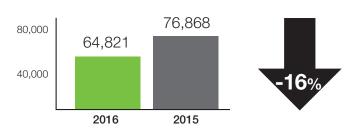

#### **New Members**

All branches are showing a decline in new memberships, possibly indicating that current approaches to attracting new members need to be revised.